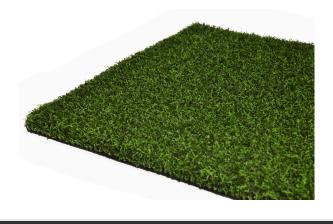

## **ABOUT**

Pro Putt elevates your putting practice, delivering an unparalleled experience. This turf is perfect for both perfecting your swing and enjoying a relaxed game with friends and family. The two-toned green color pattern not only provides a visually appealing look but also mimics the texture and appearance of a real golf course, allowing you to fine-tune your skills with realistic conditions.

# PRO PUTT (IMPORT)

Max UV

C-Blade Shape

Lead Free

T Blade Technology™