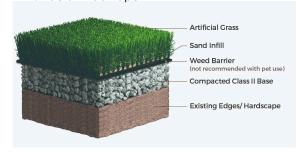

### **SPECIFICATIONS**

| Total Product Weight       | 56 oz/yd              |
|----------------------------|-----------------------|
| Pile Yarn Weight           | 28 oz/yd              |
| Approximate Pile Height    | 0.71in.               |
| Primary Backing            | Polyurethane          |
| Roll Size                  | 15 x 100 linear feet  |
| Yarn Type                  | Polyethylene- C Blade |
| Yarn Denier                | PP 5500               |
| Yarn Color                 | Lime                  |
| Machine Gauge              | 3/16 in.              |
| Average Turf Bind Strength | 9.6 lbs/force         |
| Total Lead Content         | <0.5 mg/Kg            |
| Pill Flammability          | 8 out of 8 Pass       |
| Water Permeability         | 112.1 in/hr           |
| QUV Weathering             | Color: 10 Texture: 10 |
| Turf Technology            | T Blade Technology™   |
| Warranty                   | 16 year warranty      |